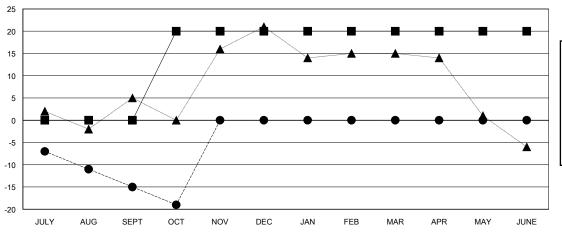

#### GOALS AND ACTUAL MEMBERS CUMULATIVE

| -■-  | CURRENT YEAR GOALS FOR NEW |
|------|----------------------------|
| MEMA | EDS                        |

CURRENT YEAR ACTUAL MEMBERS

- ▲ - LAST YEAR ACTUAL MEMBERS